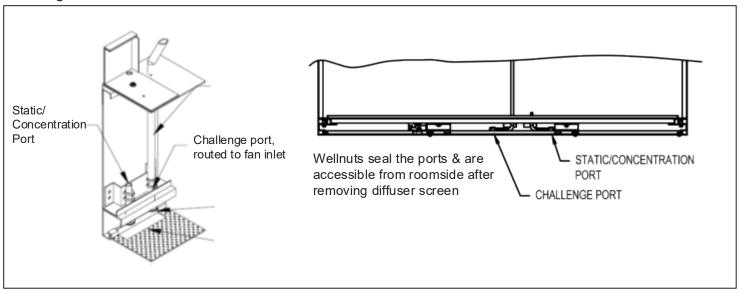

## Challenge/Concentration Port Detail

- EC motor with forward curved centrifugal fan
- Aerosol Challenge port and concentration port
- Snap-in prefilter allows for easy replacement and maintenance
- Tested to IEST recommended standards
- UL 507 Listed with standard UL 900 filters