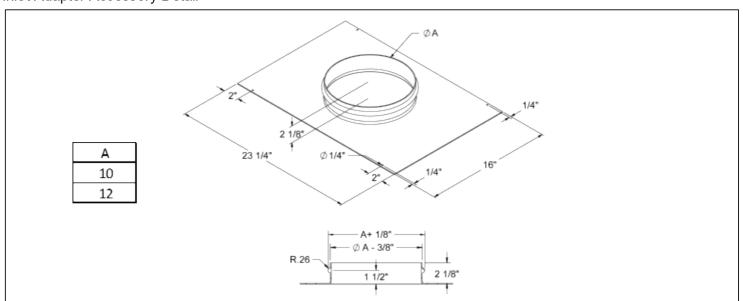

cator Light (GREEN)                                                                   | Filter Load Indicator (RED)                                                                                                               | Continuous Filter Monitoring (0-10 V signal                                                                                 |
| Surface Mount Adapter                                                                             | Insulation                                                                                                                                | ☐ Filter Ships Loose                                                                                                        |

## Challenge/Concentration Port Detail



## Inlet Adapter Accessory Detail



## Surface Mount Adapter Accessory Detail