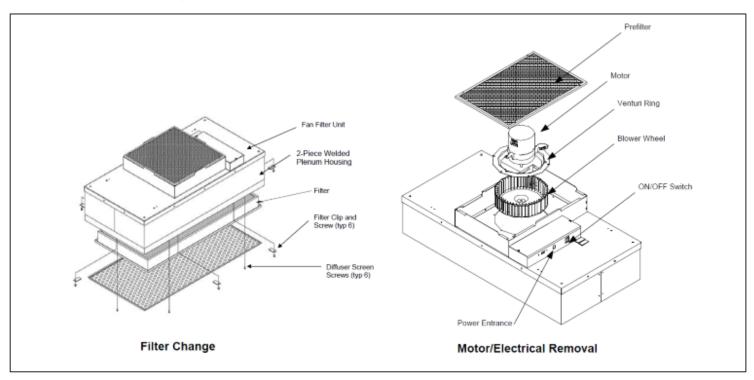

- EC motor with forward curved centrifugal fan
- Aerosol Challenge port and concentration port
- Snap-in prefilter allows for easy replacement and maintenance
- Tested to IEST recommended standards
- UL 507 Listed with standard UL 900 filters