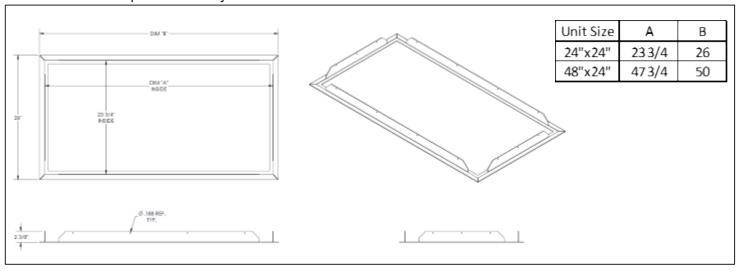

| Basic Unit Configuration — Check <b>Y</b> if provided.                                            |                                                                                                                                           |                                                                                                                             |
|---------------------------------------------------------------------------------------------------|-------------------------------------------------------------------------------------------------------------------------------------------|-----------------------------------------------------------------------------------------------------------------------------|
| Module Size                                                                                       | Finish                                                                                                                                    | Control Type                                                                                                                |
| ☐ 24" x 24"<br>☐ 36" x 24"<br>☐ 48" x 24"                                                         | #04 Mill Finish #26 White                                                                                                                 | Universal Counter Card -Constant CFM (Standard) -Low Air Flow / Constant Torque -Constant Speed  Remote Mounted VCU Control |
| Duct Collar  None  10" Inlet (Shipped Loose)                                                      | Motor Type  115V/ 60 Hz/ 1 Phase; FLA = 5.0A  230V/ 50/60 Hz/ 1 Phase; FLA = 3.0A (CE Certified)  208-240V/ 50/60 Hz/ 1 Phase; FLA = 3.0A | Infrared Speed Controller*     *Requires RCFF remote control to adjust unit airflow  Filter Type                            |
| Unit Construction                                                                                 | 277V/ 60 Hz/ 1 Phase ; FLA = 2.5A                                                                                                         | HEPA (99.99% @ 0.3 micron)  ULPA (99.9995% @ 0.12 micron)                                                                   |
| ☐ Aluminum Face & Plenum ☐ Stainless Steel Face / Aluminum Plenum ☐ Stainless Steel Face & Plenum |                                                                                                                                           |                                                                                                                             |
| Accessories (Optional) ——<br>Check 🗹 if provided.                                                 |                                                                                                                                           |                                                                                                                             |
| Airflow Indicator Light (GREEN)                                                                   | Filter Load Indicator (RED)                                                                                                               | Continuous Filter Monitoring (0-10 V signal                                                                                 |
| Surface Mount Adapter                                                                             | Insulation                                                                                                                                | ☐ Filter Ships Loose                                                                                                        |