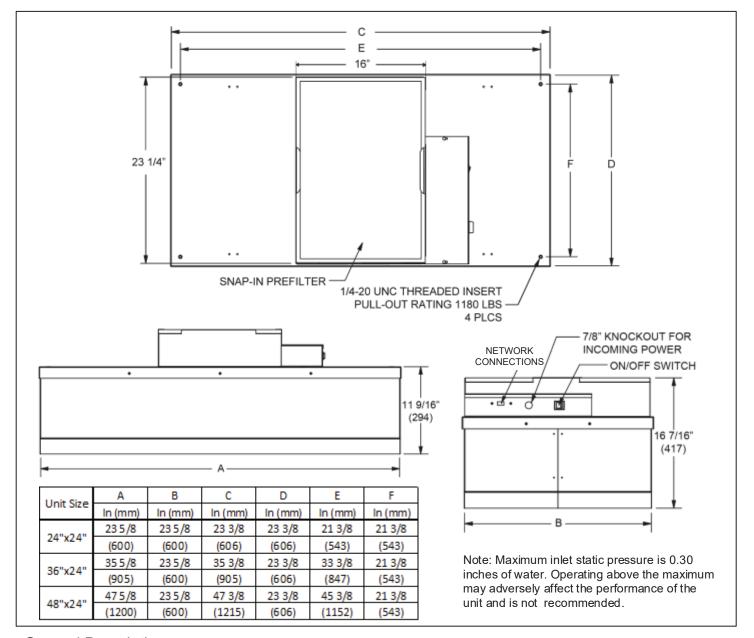

#### General Description

- Titus Fan Filter Diffusers provide constant unidirectional airflow to occupied space
- FFDER offers high performance, low energy usage & low noise levels for use in cleanroom applications
- Low profile design is great for applications with limited ceiling plenum space
- Walkable plenum (excluding pre-filter), rated at 250 lbs

- EC motor with forward curved centrifugal fan
- Aerosol Challenge port and concentration port
- Snap-in prefilter allows for easy replacement and maintenance
- Tested to IEST recommended standards
- UL 507 Listed with standard UL 900 filters